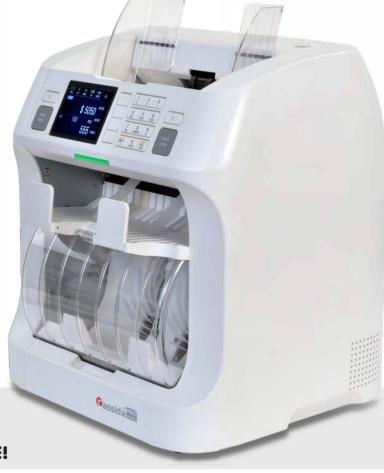

#### Detailed Reporting

Provides in-depth on-screen reporting that may be exported via thumb drive or printed.

#### Quiet and Compact

Up to 40% smaller than copeting discriminators. Quiet operation won't distract during business operations.

Patented motor drive system with minimal High-definition LCD screen for easy serviceable parts for longer life. operation and crystal-clear reporting. Universal memory function saves Hot keys quickly togale between personal operational preferences modes and settinas for up to 5 different users Reject Pocket ensures fast, smooth operation as strangers and suspects are automatically sent here. Counts both new and worn bills smoothly without jamming. Patented dust shield keeps dust Built of durable composite materials from counted bills contained for continues high-volume use. @assida ===