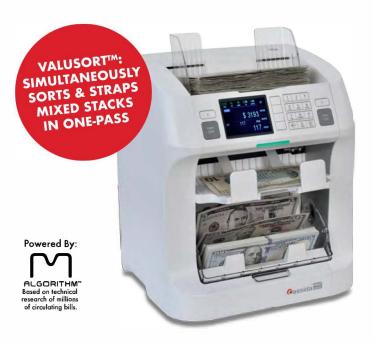

# INCLUDED MODES: MIXED, SORT, FACE, ORIENTATION, VALUSORT™, STRAPPING AND MORE!

#### Fastest Sort and Strap

The only discriminator able to both sort and strap mixed bills in one smooth pass-through.

#### Quiet and Compact

Up to 40% smaller than copeting discriminators. Quiet operation won't distract during business operations.

Patented motor drive system with minimal High-definition LCD screen for easy serviceable parts for longer life. operation and crystal-clear reporting. Universal memory function saves Hot keys quickly togale between personal operational preferences modes and settinas for up to 5 different users Reject Pocket ensures fast, smooth operation as strangers and suspects are automatically sent here. Counts both new and worn bills smoothly without jamming. Patented dust shield keeps dust Built of durable composite materials from counted bills contained for continues high-volume use. @assida ===